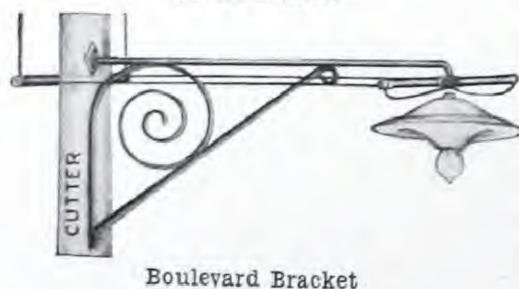

CUTTER BRACKETS Reflectors with suspension parts are listed in this catalogue as streethood bodies. Interchangeable parts make it easy to convert from one style to another. Brackets for supporting the streethood bodies are listed separately. These are made in plain and ornamental types and of such a variety of designs that it is possible to select a complete fixture to meet any requirement for efficient and artistic lighting.